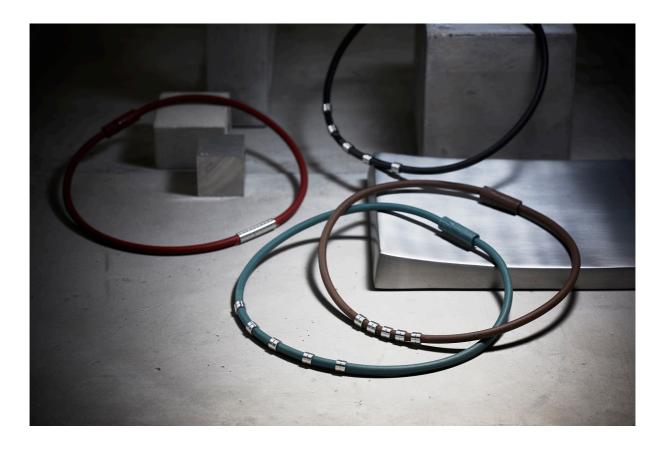

#### **Wacle Neck STYLE**

This magnetic necklace lets you soothe your body while looking fashionable. It is sleek and feels light against the skin, and it can be worn for any occasion. The five decorative stainless steel rings are adjustable, rustproof, and gentle on the skin. Enjoy a variety of looks by changing their position to suit your style and mood on any given day. It comes in four colors: simple black, dark red, and khaki and brown earth tones, all of which go well with casual wear. The magnets in the loop are arranged in our unique Alternating North-South Polarity Orientation (ANSPO<sup>TM</sup>), and the magnetic force can improve

blood circulation and relieve stiffness in the neck and shoulders. We recommend this product to those who want to maintain their usual casual style while also alleviating stiffness.

Wearing Image (Black)