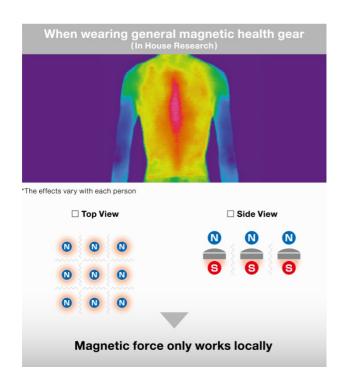

### **How Colantotte Products Work**

Symbol indicating the Alternating

North-South Polarity Orientation

There are reasons for why Colantotte soothes stiffness. We developed the Alternating North-South Polarity Orientation, which emits magnetic force effectively over a large area. Our products are genuine health gear certified as medical devices.

### The "Alternating North-South Polarity Orientation (ANSPO™)" Makes All the Difference

- Colantotte's magnets are arranged in Colantotte's unique Alternating North-South Polarity Orientation (ANSPO<sup>™</sup>), which allows their magnetic forces to affect a large area, influencing the whole surface and not just a single point. This layout allows these magnetic forces to improve blood circulation and alleviate muscle stiffness, assisting the recovery process.
- Our authentic health devices are certified as medical devices and improve circulation around the worn area. Simply wearing them in your daily life can liberate you from the pain of stiffness.

### **■** Colantotte Magnetic Medical Gear

Colantotte products contain permanent magnets arranged in the Colantotte's unique Alternating North-South Polarity Orientation ( $ANSPO^{TM}$ ). This arrangement allows the magnetic force to affect a large area to improve circulation and alleviate stiffness at the applied location. It is certified in Japan as an authentic magnetic health device.