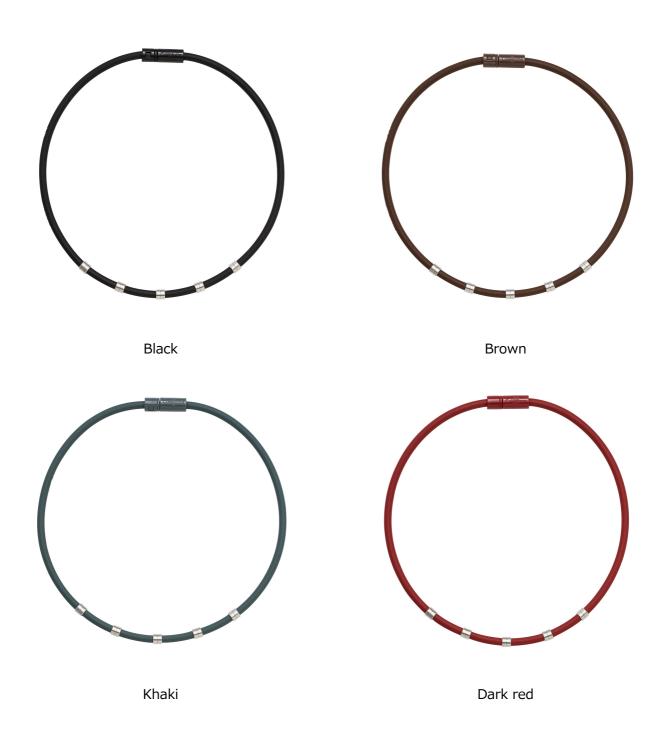

#### **Wacle Neck STYLE**

This magnetic necklace lets you soothe your body while looking fashionable. It is sleek and feels light against the skin, and it can be worn for any occasion. The five decorative stainless steel rings are adjustable, rustproof, and gentle on the skin. Enjoy a variety of looks by changing their position to suit your style and mood on any given day. It comes in four colors: simple black, dark red, and khaki and brown earth tones, all of which go well with casual wear. The magnets in the loop are arranged in our unique Alternating North-South Polarity Orientation (ANSPO<sup>TM</sup>), and the magnetic force can improve

blood circulation and relieve stiffness in the neck and shoulders. We recommend this product to those who want to maintain their usual casual style while also alleviating stiffness.

Wearing Image (Black)