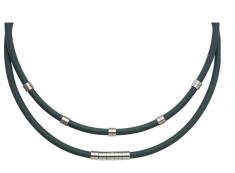

### **Wacle Neck STYLE Overview**

- Contains six 140mT (1400G)\* rare-earth ferrite permanent magnets arranged in Colantotte's unique Alternating North-South Polarity Orientation (ANSPO<sup>TM</sup>). This layout allows the magnetic force to affect a large area and improve blood circulation and alleviate stiffness in the worn area.
- \*mT (Millitesla), G (Gauss): Units of magnetic strength
- ■Contains five decorative rings made of rust-resistant stainless steel that is gentle on the skin. The

decorative rings are adjustable.

- The plastic clasp at the back can easily be fastened and unfastened. The clasp and silicon are the same color for stylistic consistency.
- The 5-mm diameter loop is made of water-resistant silicon.

Adjustable decorative rings

Clasp that matches the silicon color

Magnet layout diagram

Product photo

| Product Name   | Wacle Neck STYLE                                                                 |
|----------------|----------------------------------------------------------------------------------|
| Medical Device |                                                                                  |
| Certification  | 303AGBZX00033000                                                                 |
| Number         |                                                                                  |
| Materials      | <main unit=""> Silicon</main>                                                    |
|                | <magnets> 6 140mT (1400G) rare-earth permanent magnets arranged in the</magnets> |
|                | Alternating North-South Polarity Orientation (ANSPO <sup>™</sup> )               |
|                | <clasp> POM</clasp>                                                              |
|                | <decorative rings=""> Stainless steel (SUS316F)</decorative>                     |
| Colors         | Black, Brown, Khaki, Dark red                                                    |
| Size           | M: Approx. 47cm, L: Approx. 51cm                                                 |
| Launch Date    | Middle of September, 2021                                                        |