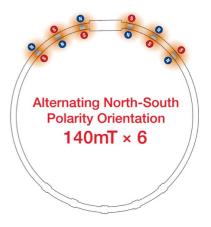

#### **Wacle Neck STYLE**

This magnetic necklace lets you soothe your body while looking fashionable. It is sleek and feels light against the skin, and it can be worn for any occasion. The five decorative stainless steel rings are adjustable, rustproof, and gentle on the skin. Enjoy a variety of looks by changing their position to suit your style and mood on any given day. It comes in four colors: simple black, dark red, and khaki and brown earth tones, all of which go well with casual wear. The magnets in the loop are arranged in our unique Alternating North-South Polarity Orientation (ANSPO<sup>TM</sup>), and the magnetic force can improve

### **Wacle Neck STYLE Overview**

- Contains six 140mT (1400G)\* rare-earth ferrite permanent magnets arranged in Colantotte's unique Alternating North-South Polarity Orientation (ANSPO<sup>TM</sup>). This layout allows the magnetic force to affect a large area and improve blood circulation and alleviate stiffness in the worn area.
- \*mT (Millitesla), G (Gauss): Units of magnetic strength
- ■Contains five decorative rings made of rust-resistant stainless steel that is gentle on the skin. The