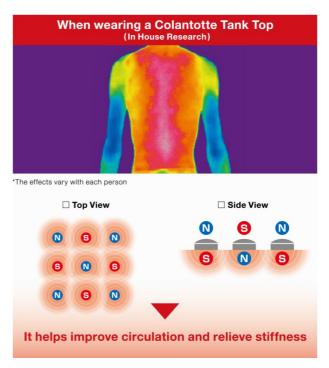

### The "Alternating North-South Polarity Orientation (ANSPO™)" Makes All the Difference

- Colantotte's magnets are arranged in Colantotte's unique Alternating North-South Polarity Orientation (ANSPO<sup>™</sup>), which allows their magnetic forces to affect a large area, influencing the whole surface and not just a single point. This layout allows these magnetic forces to improve blood circulation and alleviate muscle stiffness, assisting the recovery process.
- Our authentic health devices are certified as medical devices and improve circulation around the worn area. Simply wearing them in your daily life can liberate you from the pain of stiffness.

### **■** Colantotte Magnetic Medical Gear

Colantotte products contain permanent magnets arranged in the Colantotte's unique Alternating North-South Polarity Orientation ( $ANSPO^{TM}$ ). This arrangement allows the magnetic force to affect a large area to improve circulation and alleviate stiffness at the applied location. It is certified in Japan as an authentic magnetic health device.